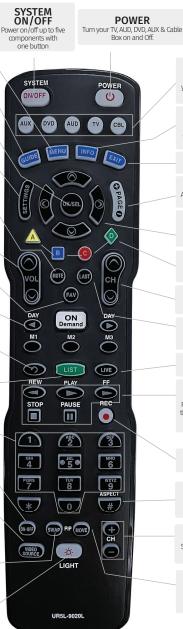

## PLATINUM SET TOP UNIVERSAL REMOTE

## USE THIS REMOTE IN CONJUNCTION WITH YOUR PLATINUM SET TOP BOX

MENU

Displays the Applications Menu

GUIDE Displays the program guide listings

OK/SELECT Selects highlighted screen options.

SETTINGS Displays settings menu.

**MUTE** Silences the audio. Press to activate. Press again to restore sound to the previous level.

Raises or lowers the sound level.

FAV Displays favorite channels.

**DAY** •• Skip forward or backward a whole day in the program guide.

REPLAY Replays the previous few seconds of a program

LIST Displays a list of programs you have recorded, allowing you to select one for viewing,

**NUMBER PAD** Enter numbers to tune to channels. Also, make numeric entries on on-screen menus.

**ON-OFF** Opens or closes the PIP window through the Cable STB.

VIDEO SOURCE Selects a video source from available video components.

SWAP Swaps the contents of the PIP window and the main viewing screen through the Cable STB so that the PIP window displays on the main screen.

LIGHT BUTTON Press to backlight all keypad buttons. Press again to turn off (or simply wait 10 seconds for automatic shut-off).

AUX, DVD, AUD, TV, CBL Device Buttons used to select the component you want to operate and signals remote control activity

INFO Displays information about the program currently playing or highlighted in the program guide.

EXIT Exit from current screen.

PAGE +/-Accesses pages above or below the information currently displayed.

CURSOR NAVIGATION PAD Navigate to and highlight an item from the on-screen choices.

A, B, C, D Make direct selection from on-screen menus.

**CHANNEL A** 

LAST Returns to the previously tuned channel.

LIVE Displays live television programming.

VCR/DVD/VOD KEYS Perform standard VCR and DVD functions when the VCR and DVD mode, and Video-On-Demand functions when the CABLE mode.

> RECORD Record current programming.

ASPECT/# Changes the HD screen viewing aspect ratio through the Cable STB.

PIP CH +/-Selects the next higher or lower channel in the PIP window through the Cable STB.

MOVE Moves the PIP window to another location on the screen through the Cable STB.

Platinum Set Top Universal Remote